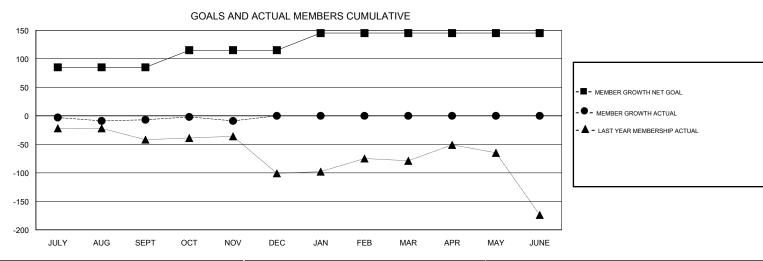

## MONTHLY MEMBERSHIP PROGRESS REPORT

District 4 C5

Results as of: 11/30/2018

43

23

0

0

51

27

0

0

JULY/AUG/SEPT

OCT/NOV/DEC

JAN/FEB/MAR

APR/MAY/JUNE

85

30

30

0